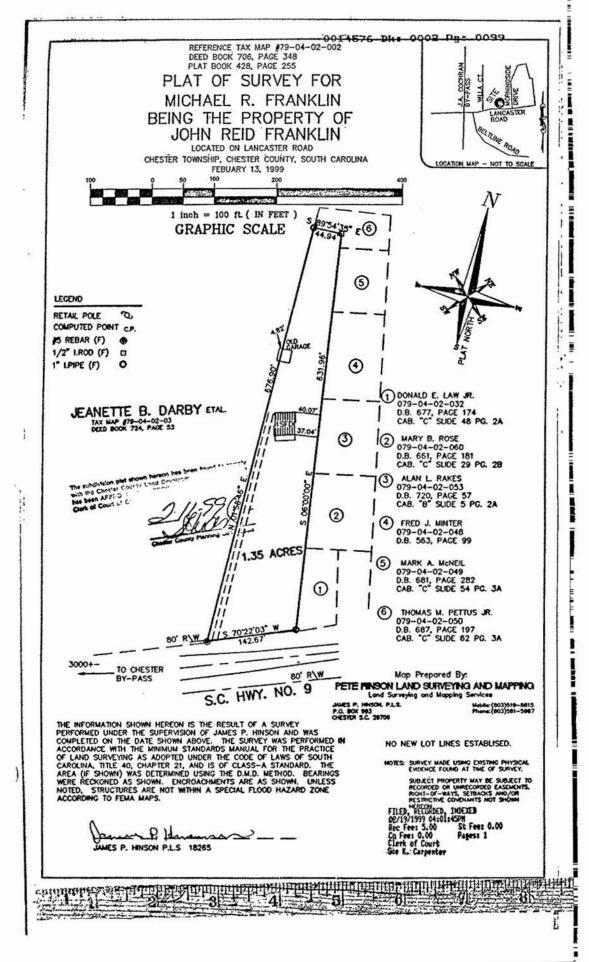

### Zoning Map Amendment (Rezoning) Application

Fee: Residential \$150.00, Non-Residential \$300.00, Planned Development \$1000.00

| Meeting Date: 3-19-24 Case # CCMA 24-06 Invoice # 7726                                                                                                                                                                                                                                                          |
|-----------------------------------------------------------------------------------------------------------------------------------------------------------------------------------------------------------------------------------------------------------------------------------------------------------------|
| The applicant hereby requests that the property described to be rezoned from RS1 to GC LC MRF 2/13/2024                                                                                                                                                                                                         |
| Please give your reason for this rezoning request:  THIS REQUEST IS FOR POSSIBLE FUTURE  DEVELOPEMENT IN THIS AREA.                                                                                                                                                                                             |
| Copy of plat must be presented with the application request                                                                                                                                                                                                                                                     |
| Designation of Agent (complete only if owner is not applicant): I (we) hereby appoint the person named as applicant as my (our) agent to represent me (us) in this request for rezoning. A Corporate Resolution letter or a permission letter must be presented at the time of application request. NAICS CODE: |
| Property Address Information Property address: 651 LANCASTER HIGHWAY/CHESTER SC 29906 Tax Map Number: 79-04-02-002 Acres: 1.35                                                                                                                                                                                  |
| Any structures on the property: yes no If you checked yes, draw locations of structures on plat or blank paper.                                                                                                                                                                                                 |
| PLEASE PRINT:  Applicant (s): MICHAEL R. FRANKLIN  Address 651 LANCASTER HIGHWAY/CHESTER S.C. 29706  Telephone:                                                                                                                                                                                                 |
| Owner(s) if other than applicant(s):Same as applicant  Address: Telephone: cell work                                                                                                                                                                                                                            |
| Telephone: cell work                                                                                                                                                                                                                                                                                            |
| (we) hereby agree that this information I (we) have presented is correct. Insufficient information may result a denial of your request.                                                                                                                                                                         |
| Owner's signature: Mil R. Feld  Date: 2/5/2024  Applicant signature: Mil R. Feld  Date: 2/5/2024                                                                                                                                                                                                                |
|                                                                                                                                                                                                                                                                                                                 |