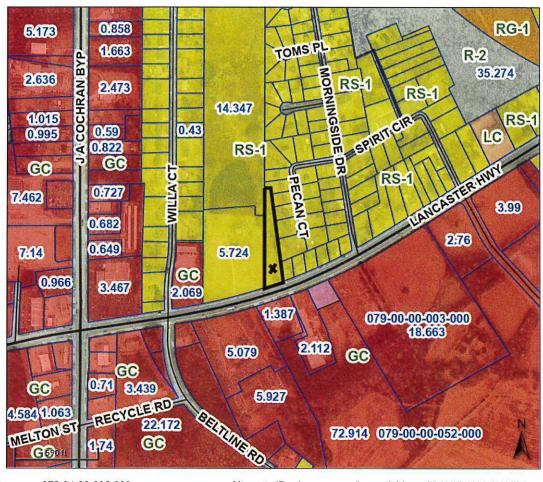

### **AGENDA**

- 1. CALL TO ORDER
- 2. PLEDGE OF ALLEGIANCE AND INVOCATION
- 3. APPROVAL OF MINUTES
  - a) April 1, 2024 Council Meeting Minutes
- 4. CITIZEN'S COMMENTS
- 5. PUBLIC HEARING
- 6. ORDINANCES | RESOLUTIONS | PROCLAMATIONS
- 7. ADMINISTRATOR'S REPORT
- 8. OLD BUSINESS
  - a) 2<sup>nd</sup> Reading of CCMA24-06 Michael R. Franklin requests Tax Map #079-04-02-002-000 at 651 Lancaster Hwy., Chester, SC 29706 to be rezoned from Single Family Residential District (RS-1) to Limited Commercial District (LC). The Planning Commission voted 5-0 to approve.
  - b) Chester County Prioritized Community Needs
  - c) Follow Up Discussion regarding Council Member attendance at Meetings Brian Hester, County Administrator

### 9. NEW BUSINESS

a) 1st Reading of CCMA24-06 Michael R. Franklin requests Tax Map #079-04-02-002-000 at 651 Lancaster Hwy., Chester, SC 29706 to be rezoned from Single Family Residential District (RS-1) to Limited Commercial District (LC). The Planning Commission voted 5-0 to approve.

Councilman Agee made a motion to uphold the Planning Commission's vote to approve the rezoning, second by Councilwoman Mosley. Vote 6-0 to approve.

Councilman Guy questioned why the application stated "future development." Mr.

Levister, Planning and Zoning Director was called forward to answer the question. Mr.

Levister stated the applicant had no future plans at the moment, this rezoning is in case the property owner gets an offer in the future for a commercial buyer, the land will be zoned properly for that probability.